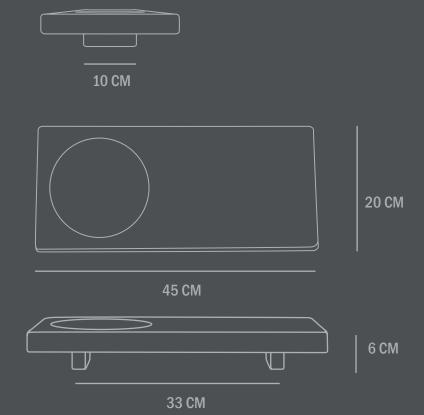

**Care instructions:** 

Use a soft dry cloth to clean the product.

Do not use household cleaners.

Not waterproof

Dimensions: L45 / W20 / H6 CM

Country of origin: CN

Product weight: 4,80 Kg

Packaging: