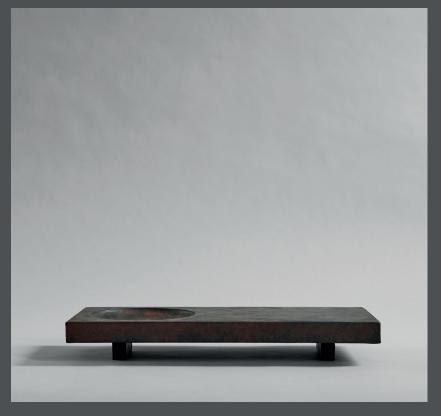

## **OKA TRAY**

The Oka tray is inspired by traditional Japanese serving trays, often produced in wood or bamboo.

Transforming this well-known form into a new material, in this case solid fiber concrete, a certain heaviness and a refined texture of the surface is added, without compromising on the recognizable shape. With its sculptural and architectural shape, it can be used for various decoration purposes or stand alone as a piece of art.

As it is a natural product, the colours may vary a little. Not 100% waterproof.

Designed by Kristian Sofus Hansen & Tommy Hyldahl.

**Product no: 201022** 

Type: Tray - Indoor

Colour: Coffee

**Material: Fiber Concrete** 